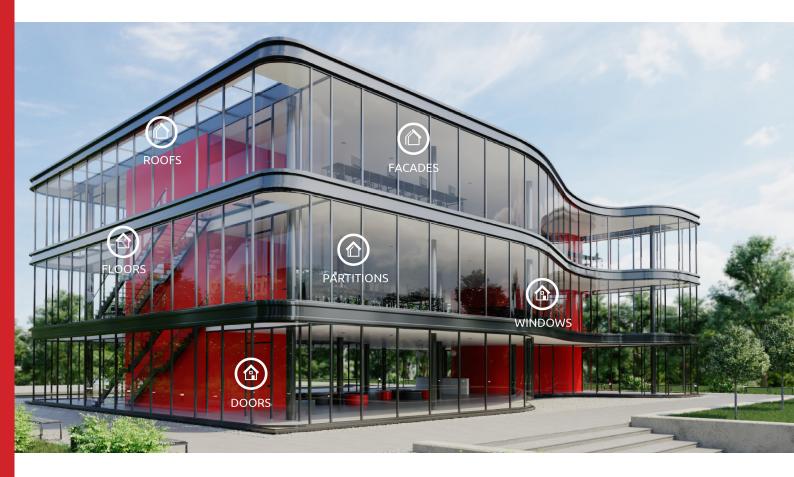

## POLFLAM fire-resistant glass is used in the following applications:

partitions  $\cdot$  frameless butt-jointed partitions  $\cdot$  windows and doors  $\cdot$  façades  $\cdot$  roofs  $\cdot$  smoke barriers